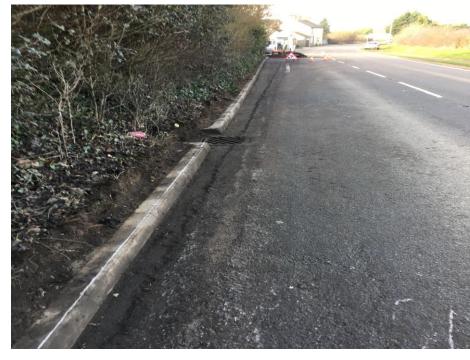

Where possible our contractor will be siding out the pavements to a minimum width of 1.1m.