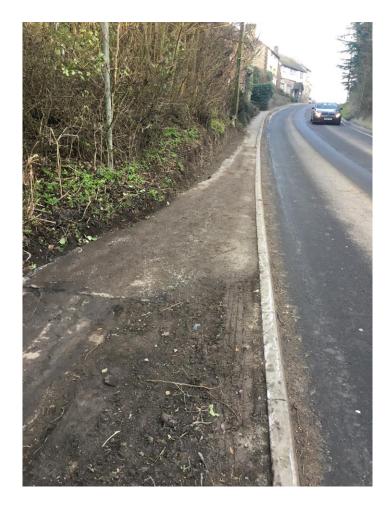

- From Pine Road to Ivinghoe Way
- From Sparrow Hall Farm to Northall
- The pavements surrounding the Travellers Rest roundabout.

Below you will see a collection of photos showing some of our contractor's excellent work to date.

Where possible our contractor will be siding out the pavements to a minimum width of 1.1m.