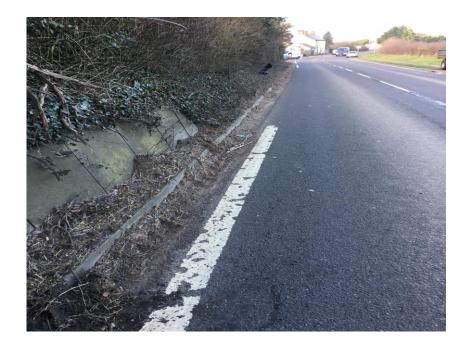

Where possible our contractor will be siding out the pavements to a minimum width of 1.1m.