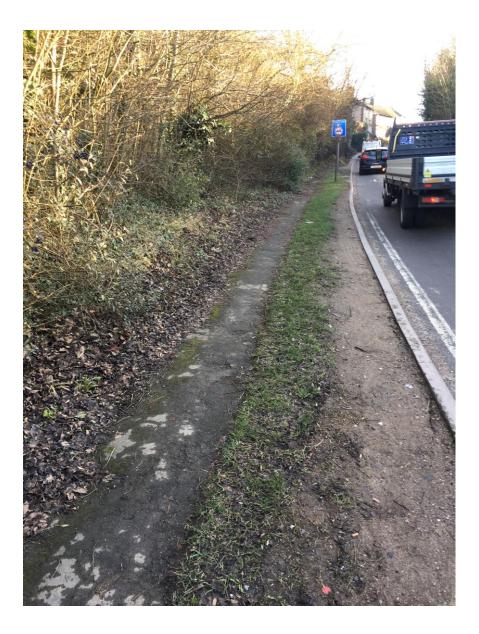

## Siding Out in the Parish

As you will be aware Bucks CC has devolved many responsibilities to EPC, this includes the siding out of pavements within the 30mph limit.

In addition to this EPC have put extra funding towards siding out other pavements in the parish, including the following pavements:

- From Pine Road to Ivinghoe Way
- From Sparrow Hall Farm to Northall
- The pavements surrounding the Travellers Rest roundabout.

Below you will see a collection of photos showing some of our contractor's excellent work to date.

## **Before**