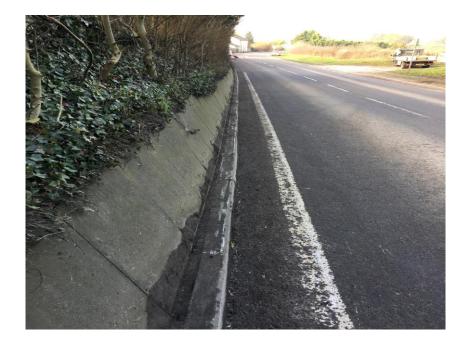

Where possible our contractor will be siding out the pavements to a minimum width of 1.1m.