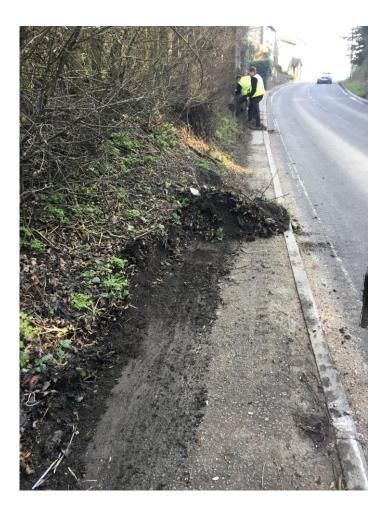

- From Pine Road to Ivinghoe Way
- From Sparrow Hall Farm to Northall
- The pavements surrounding the Travellers Rest roundabout.

Below you will see a collection of photos showing some of our contractor's excellent work to date.