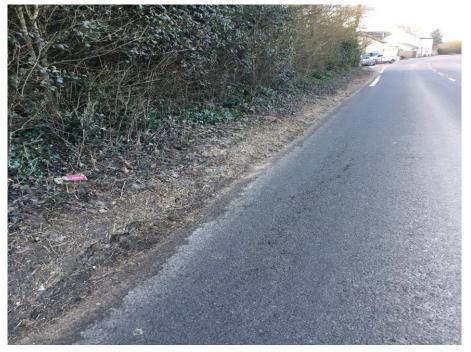

## Siding Out in the Parish

As you will be aware Bucks CC has devolved many responsibilities to EPC, this includes the siding out of pavements within the 30mph limit.

In addition to this EPC have put extra funding towards siding out other pavements in the parish, including the following pavements:

- From Pine Road to Ivinghoe Way
- From Sparrow Hall Farm to Northall
- The pavements surrounding the Travellers Rest roundabout.

Below you will see a collection of photos showing some of our contractor's excellent work to date.

Where possible our contractor will be siding out the pavements to a minimum width of 1.1m.

## **Before**