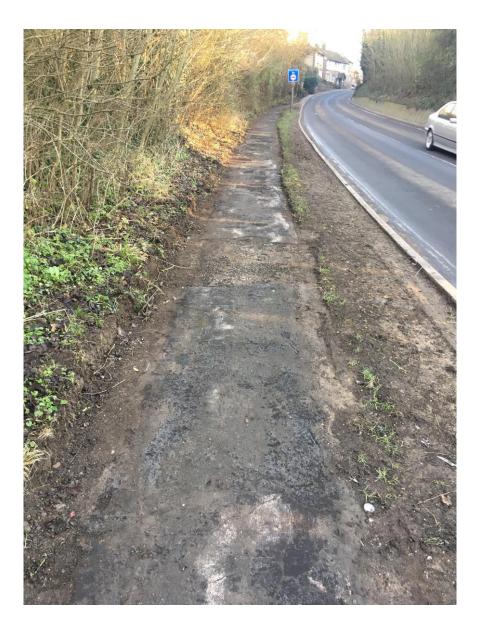

- From Pine Road to Ivinghoe Way
- From Sparrow Hall Farm to Northall
- The pavements surrounding the Travellers Rest roundabout.

Below you will see a collection of photos showing some of our contractor's excellent work to date.

Where possible our contractor will be siding out the pavements to a minimum width of 1.1m.