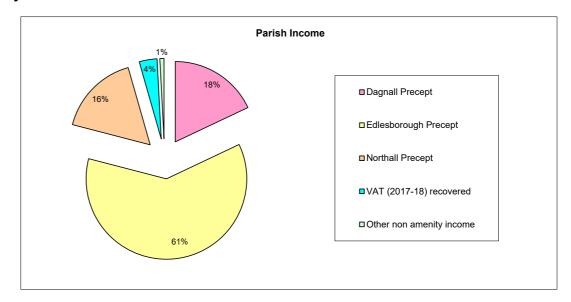

## Apr 2018 - March 2019

| Parish Income                            |          |
|------------------------------------------|----------|
| Dagnall Precept                          | £20,210  |
| Edlesborough Precept                     | £68,693  |
| Northall Precept                         | £18,598  |
| VAT (2017-18) recovered                  | £4,030   |
| Other non amenity income                 | £942     |
|                                          | £112,472 |
| Parish Expenditure (net)                 |          |
| Edlesborough Memorial Hall               | -£268    |
| Edlesborough Pavilion                    | £2.147   |
| Edlesborough Green                       | £6,348   |
| Edlesborough Play Area                   | £1.472   |
| Open Spaces                              | £6,837   |
| Devolved Services                        | £8,848   |
| Edlesborough Allotments                  | -£107    |
| Dagnall Allotments                       | -£381    |
| Northall Allotments                      | -£152    |
| EdlesboroughStreet Lights (70% of total) | £1,181   |
| Dagnall Street Lights (22% of total)     | £371     |
| Northall Street Lights (8% of total)     | £135     |
| Edlesborough Cemetery                    | -£1,148  |
| Edlesborough Churchyard                  | £4,662   |
| Dagnall VH (excl Toilet Project)         | £3,712   |
| Northall VH                              | £2,718   |
| Insurance (non specific)                 | £761     |
| Administration                           | £21,378  |
| VAT (2018-19)                            | £12,015  |
| Dagnall VH Toilet Refurbishment Project  | £13,853  |
| Common Land Enquiry Legal Fees           | £175     |
| Consultations                            | £283     |
| Northall Allotments Parking Area         | £1,040   |
| Edlesborough Pavilion Planning Fee       | £1,406   |
| EDaN                                     | £1,171   |
|                                          | £88,457  |
| Surplus                                  | £24,015  |