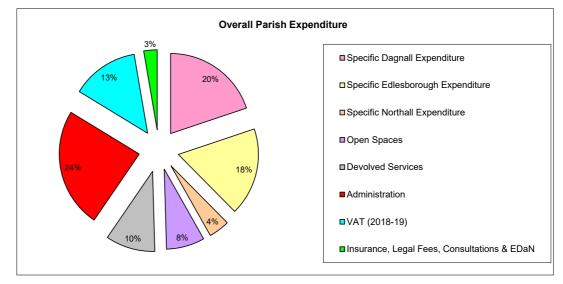

## Apr 2018 - March 2019

| Parish Income                            |          |
|------------------------------------------|----------|
| Dagnall Precept                          | £20,210  |
| Edlesborough Precept                     | £68,693  |
| Northall Precept                         | £18,598  |
| VAT (2017-18) recovered                  | £4,030   |
| Other non amenity income                 | £942     |
|                                          | £112,472 |
| Parish Expenditure (net)                 |          |
| Edlesborough Memorial Hall               | -£268    |
| Edlesborough Pavilion                    | £2.147   |
| Edlesborough Green                       | £6,348   |
| Edlesborough Play Area                   | £1.472   |
| Open Spaces                              | £6,837   |
| Devolved Services                        | £8,848   |
| Edlesborough Allotments                  | -£107    |
| Dagnall Allotments                       | -£381    |
| Northall Allotments                      | -£152    |
| EdlesboroughStreet Lights (70% of total) | £1,181   |
| Dagnall Street Lights (22% of total)     | £371     |
| Northall Street Lights (8% of total)     | £135     |
| Edlesborough Cemetery                    | -£1,148  |
| Edlesborough Churchyard                  | £4,662   |
| Dagnall VH (excl Toilet Project)         | £3,712   |
| Northall VH                              | £2,718   |
| Insurance (non specific)                 | £761     |
| Administration                           | £21,378  |
| VAT (2018-19)                            | £12,015  |
| Dagnall VH Toilet Refurbishment Project  | £13,853  |
| Common Land Enquiry Legal Fees           | £175     |
| Consultations                            | £283     |
| Northall Allotments Parking Area         | £1,040   |
| Edlesborough Pavilion Planning Fee       | £1,406   |
| EDaN                                     | £1,171   |
|                                          | £88,457  |
| Surplus                                  | £24,015  |