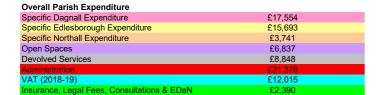

## Apr 2018 - March 2019

| Parish Income                            |          |
|------------------------------------------|----------|
| Dagnall Precept                          | £20,210  |
| Edlesborough Precept                     | £68,693  |
| Northall Precept                         | £18,598  |
| VAT (2017-18) recovered                  | £4,030   |
| Other non amenity income                 | £942     |
|                                          | £112,472 |
| Parish Expenditure (net)                 |          |
| Edlesborough Memorial Hall               | -£268    |
| Edlesborough Pavilion                    | £2.147   |
| Edlesborough Green                       | £6,348   |
| Edlesborough Play Area                   | £1.472   |
| Open Spaces                              | £6,837   |
| Devolved Services                        | £8,848   |
| Edlesborough Allotments                  | -£107    |
| Dagnall Allotments                       | -£381    |
| Northall Allotments                      | -£152    |
| EdlesboroughStreet Lights (70% of total) | £1,181   |
| Dagnall Street Lights (22% of total)     | £371     |
| Northall Street Lights (8% of total)     | £135     |
| Edlesborough Cemetery                    | -£1,148  |
| Edlesborough Churchyard                  | £4,662   |
| Dagnall VH (excl Toilet Project)         | £3,712   |
| Northall VH                              | £2,718   |
| Insurance (non specific)                 | £761     |
| Administration                           | £21,378  |
| VAT (2018-19)                            | £12,015  |
| Dagnall VH Toilet Refurbishment Project  | £13,853  |
| Common Land Enquiry Legal Fees           | £175     |
| Consultations                            | £283     |
| Northall Allotments Parking Area         | £1,040   |
| Edlesborough Pavilion Planning Fee       | £1,406   |
| EDaN                                     | £1,171   |
|                                          | £88,457  |
| Surplus                                  | £24,015  |