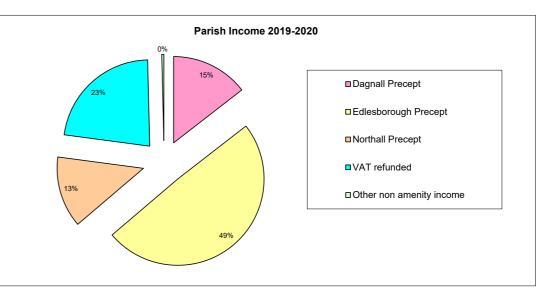

## Edlesborough Parish Council - Income/Expenditure

Apr 2019 - March 2020

| Parish Income                                   |          |
|-------------------------------------------------|----------|
| Dagnall Precept                                 | £21,753  |
| Edlesborough Precept                            | £73.939  |
| Northall Precept                                | £20,018  |
| VAT refunded                                    | £33.769  |
| Other non amenity income                        | £587     |
| -                                               | £150,066 |
| =                                               |          |
| Parish Expenditure (net)                        |          |
| Edlesborough Memorial Hall                      | £317     |
| Edlesborough (Old) Pavilion                     | £1,807   |
| Edlesborough Green                              | £6,292   |
| Edlesborough Play Area                          | £4,287   |
| Open Spaces                                     | £8,768   |
| Devolved Services                               | £7,960   |
| Edlesborough Allotments                         | £20      |
| Dagnall Allotments                              | -£60     |
| Northall Allotments                             | £176     |
| EdlesboroughStreet Lights (70% of total)        | £1,081   |
| Dagnall Street Lights (22% of total)            | £340     |
| Northall Street Lights (8% of total)            | £124     |
| Edlesborough Cemetery                           | -£1,836  |
| Edlesborough Churchyard                         | £4,726   |
| Dagnall VH (excl Play Area project)             | £2,262   |
| Northall VH                                     | £1,717   |
| Insurance (non specific)                        | £775     |
| Administration                                  | £23,099  |
| VAT paid                                        | £27,580  |
| Dagnall VH Play Area Project                    | £14,543  |
| Edlesborough Surgery car park extension contril | £6,945   |
| Northall VH car park extension                  | £22,373  |
| Dagnall speed survey                            | £400     |
| Edlesborough/Dagnall Traffic Calming Study      | £3,146   |
| Edlesborough (New) Pavilion Project             | £541     |
| EDaN                                            | -£222    |
|                                                 | £137,159 |
|                                                 |          |
| Surplus                                         | £12,907  |