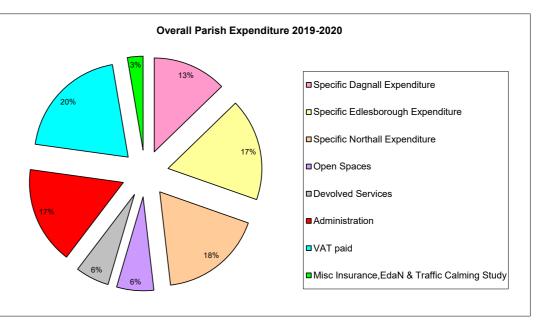

| Overall Parish Expenditure (net)             |          |
|----------------------------------------------|----------|
| Specific Dagnall Expenditure                 | £17,485  |
| Specific Edlesborough Expenditure            | £24,180  |
| Specific Northall Expenditure                | £24,389  |
| Open Spaces                                  | £8,768   |
| Devolved Services                            | £7,960   |
| Administration                               | £23,099  |
| VAT paid                                     | £27,580  |
| Misc Insurance, EdaN & Traffic Calming Study | £3,698   |
|                                              | £137,159 |