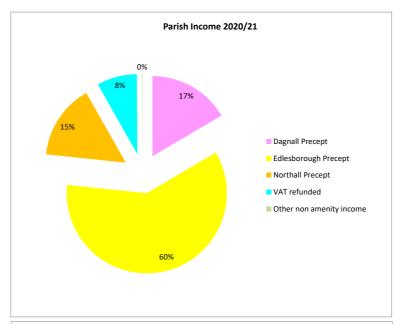

## Apr 2020 - March 2021

|  | Incor |  |
|--|-------|--|
|  |       |  |

| Dagnall Precept          | £25,531  |
|--------------------------|----------|
| Edlesborough Precept     | £92,905  |
| Northall Precept         | £23,404  |
| VAT refunded             | £12,502  |
| Other non amenity income | £160     |
|                          | £154,502 |