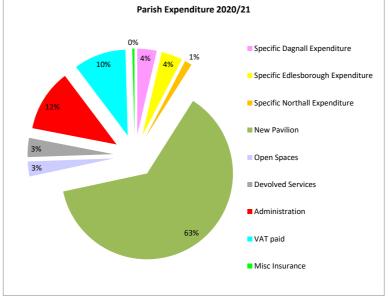

## Overall Parish Expenditure (net)

| Specific Dagnall Expenditure      | £8,296   |
|-----------------------------------|----------|
| Specific Edlesborough Expenditure | £9,079   |
| Specific Northall Expenditure     | £3,072   |
| New Pavilion                      | £142,464 |
| Open Spaces                       | £6,418   |
| Devolved Services                 | £8,189   |
| Administration                    | £26,561  |
| VAT paid                          | £22,407  |
| Misc Insurance                    | £961     |
|                                   | £227,447 |