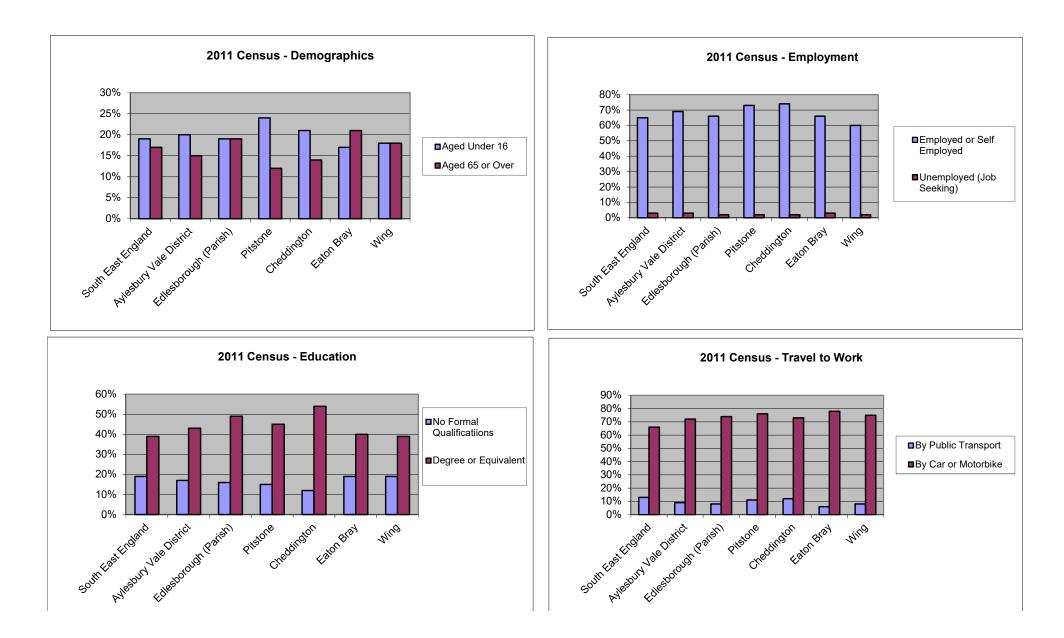

## 2011 Census Data - Headline Comparisons

|                                         | South East<br>England | Aylesbury Vale<br>District | Edlesborough<br>(Parish) | Pitstone    | Cheddington | Eaton Bray  | Wing        |
|-----------------------------------------|-----------------------|----------------------------|--------------------------|-------------|-------------|-------------|-------------|
|                                         | (Pop 8,634,750)       | (Pop 174,137)              | (Pop 2,604)              | (Pop 2,962) | (Pop 1,754) | (Pop 2,585) | (Pop 2,745) |
| Demographics                            |                       |                            |                          |             |             |             |             |
| Aged Under 16                           | 19%                   | 20%                        | 19%                      | 24%         | 21%         | 17%         | 18%         |
| Aged 65 or Over                         | 17%                   | 15%                        | 19%                      | 12%         | 14%         | 21%         | 18%         |
| Employment                              |                       |                            |                          |             |             |             |             |
| Employment<br>Employed or Self Employed | 65%                   | 69%                        | 66%                      | 73%         | 74%         | 66%         | 60%         |
|                                         | 3%                    | 3%                         | 2%                       | 2%          | 2%          | 3%          | 2%          |
| Unemployed (Job Seeking)                | 3%                    | 3%                         | ۷%                       | 2%          | ۷%          | 3%          | ۷%          |
| Education                               |                       |                            |                          |             |             |             |             |
| No Formal Qualificatiions               | 19%                   | 17%                        | 16%                      | 15%         | 12%         | 19%         | 19%         |
| Degree or Equivalent                    | 39%                   | 43%                        | 49%                      | 45%         | 54%         | 40%         | 39%         |
|                                         |                       |                            |                          |             |             |             |             |
| Travel to Work                          |                       |                            |                          |             |             |             |             |
| By Public Transport                     | 13%                   | 9%                         | 8%                       | 11%         | 12%         | 6%          | 8%          |
| By Car or Motorbike                     | 66%                   | 72%                        | 74%                      | 76%         | 73%         | 78%         | 75%         |
| Home Ownership                          |                       |                            |                          |             |             |             |             |
| Owner Occupied                          | 68%                   | 72%                        | 86%                      | 76%         | 80%         | 78%         | 72%         |
| Rented                                  | 30%                   | 26%                        | 12%                      | 22%         | 18%         | 20%         | 24%         |
| Homod                                   | 0070                  | 2070                       | 1270                     |             | 1070        | 2070        | 2170        |
| Car/Van Ownership                       |                       |                            |                          |             |             |             |             |
| 0 Cars per Household                    | 19%                   | 13%                        | 6%                       | 8%          | 9%          | 8%          | 10%         |
| 2 Cars per Household                    | 30%                   | 36%                        | 47%                      | 46%         | 40%         | 40%         | 39%         |
|                                         |                       |                            |                          |             |             |             |             |
| Type of Property                        | 222/                  | 222/                       | 500/                     |             | 400/        | 470/        | 070/        |
| Detached Dwelling                       | 28%                   | 33%                        | 59%                      | 44%         | 43%         | 47%         | 37%         |
| Flat/Apartment                          | 20%                   | 11%                        | 1%                       | 2%          | 1%          | 8%          | 5%          |
| Council Tax                             |                       |                            |                          |             |             |             |             |
| Tax Bands A to C                        | 52%                   | 49%                        | 25%                      | Not         | 32%         | 37%         | 45%         |
| Tax Bands E to H                        | 28%                   | 33%                        | 65%                      | Available   | 43%         | 47%         | 34%         |
|                                         |                       |                            |                          |             |             |             | • • • •     |