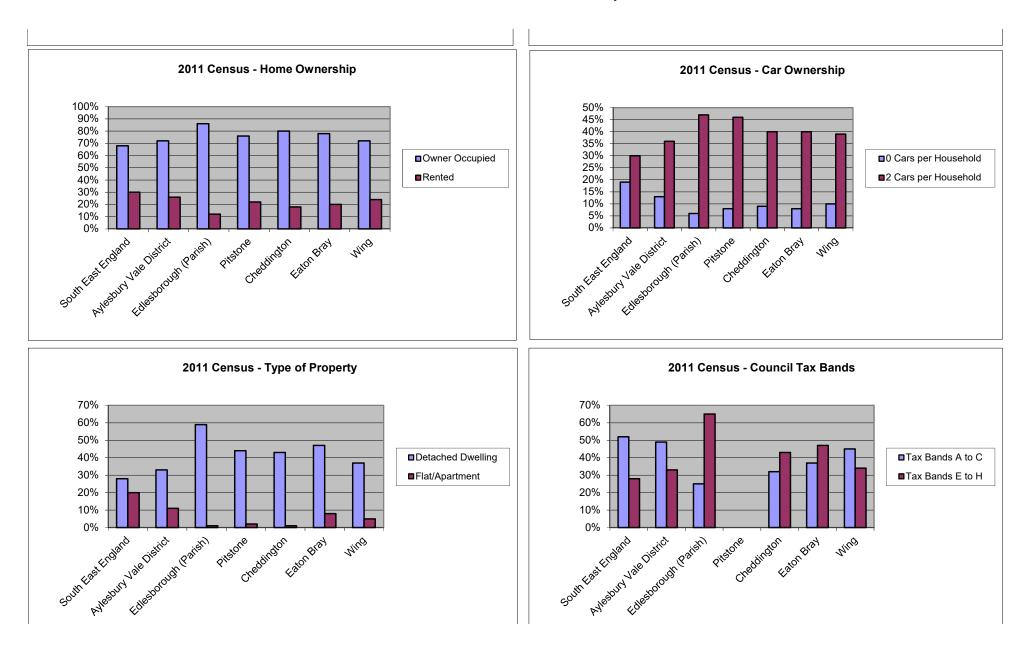

## 2011 Census Data - Headline Comparisons

|                                         | South East<br>England | Aylesbury Vale<br>District | Edlesborough<br>(Parish) | Pitstone    | Cheddington | Eaton Bray  | Wing        |
|-----------------------------------------|-----------------------|----------------------------|--------------------------|-------------|-------------|-------------|-------------|
|                                         | (Pop 8,634,750)       | (Pop 174,137)              | (Pop 2,604)              | (Pop 2,962) | (Pop 1,754) | (Pop 2,585) | (Pop 2,745) |
| Demographics                            |                       |                            |                          |             |             |             |             |
| Aged Under 16                           | 19%                   | 20%                        | 19%                      | 24%         | 21%         | 17%         | 18%         |
| Aged 65 or Over                         | 17%                   | 15%                        | 19%                      | 12%         | 14%         | 21%         | 18%         |
| Employment                              |                       |                            |                          |             |             |             |             |
| Employment<br>Employed or Self Employed | 65%                   | 69%                        | 66%                      | 73%         | 74%         | 66%         | 60%         |
|                                         | 3%                    | 3%                         | 2%                       | 2%          | 2%          | 3%          | 2%          |
| Unemployed (Job Seeking)                | 3%                    | 3%                         | ۷%                       | 2%          | ۷%          | 3%          | ۷%          |
| Education                               |                       |                            |                          |             |             |             |             |
| No Formal Qualificatiions               | 19%                   | 17%                        | 16%                      | 15%         | 12%         | 19%         | 19%         |
| Degree or Equivalent                    | 39%                   | 43%                        | 49%                      | 45%         | 54%         | 40%         | 39%         |
|                                         |                       |                            |                          |             |             |             |             |
| Travel to Work                          |                       |                            |                          |             |             |             |             |
| By Public Transport                     | 13%                   | 9%                         | 8%                       | 11%         | 12%         | 6%          | 8%          |
| By Car or Motorbike                     | 66%                   | 72%                        | 74%                      | 76%         | 73%         | 78%         | 75%         |
| Home Ownership                          |                       |                            |                          |             |             |             |             |
| Owner Occupied                          | 68%                   | 72%                        | 86%                      | 76%         | 80%         | 78%         | 72%         |
| Rented                                  | 30%                   | 26%                        | 12%                      | 22%         | 18%         | 20%         | 24%         |
| Homod                                   | 0070                  | 2070                       | 1270                     |             | 1070        | 2070        | 2170        |
| Car/Van Ownership                       |                       |                            |                          |             |             |             |             |
| 0 Cars per Household                    | 19%                   | 13%                        | 6%                       | 8%          | 9%          | 8%          | 10%         |
| 2 Cars per Household                    | 30%                   | 36%                        | 47%                      | 46%         | 40%         | 40%         | 39%         |
|                                         |                       |                            |                          |             |             |             |             |
| Type of Property                        | 222/                  | 222/                       | 500/                     |             | 400/        | 470/        | 070/        |
| Detached Dwelling                       | 28%                   | 33%                        | 59%                      | 44%         | 43%         | 47%         | 37%         |
| Flat/Apartment                          | 20%                   | 11%                        | 1%                       | 2%          | 1%          | 8%          | 5%          |
| Council Tax                             |                       |                            |                          |             |             |             |             |
| Tax Bands A to C                        | 52%                   | 49%                        | 25%                      | Not         | 32%         | 37%         | 45%         |
| Tax Bands E to H                        | 28%                   | 33%                        | 65%                      | Available   | 43%         | 47%         | 34%         |
|                                         |                       |                            |                          |             |             |             | • • • •     |