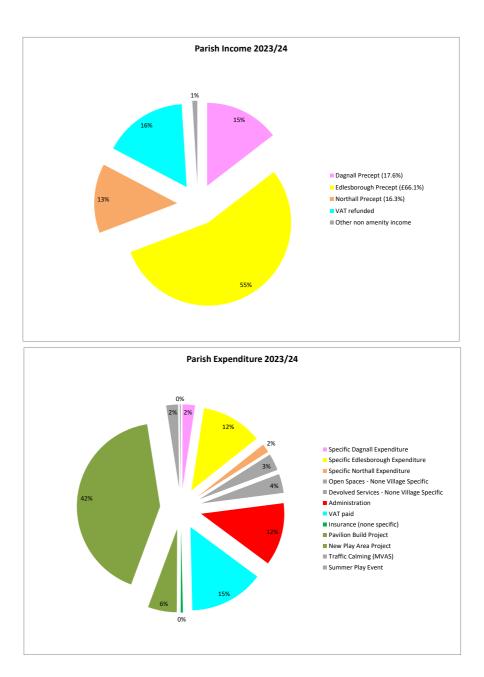

## Edlesborough Parish Council - Income/Expenditure

## Apr 2023 - March 2024

| Parish Income                 |          |
|-------------------------------|----------|
| Dagnall Precept (17.6%)       | £30,575  |
| Edlesborough Precept (£66.1%) | £114,829 |
| Northall Precept (16.3%)      | £28,316  |
| VAT refunded                  | £34,316  |
| Other non amenity income      | £2,035   |
|                               | £210,071 |

## **Overall Parish Expenditure (net)**

| Specific Dagnall Expenditure              | £5,790   |
|-------------------------------------------|----------|
| Specific Edlesborough Expenditure         | £28,274  |
| Specific Northall Expenditure             | £3,982   |
| Open Spaces - None Village Specific       | £7,774   |
| Devolved Services - None Village Specific | £8,793   |
| Administration                            | £29,040  |
| VAT paid                                  | £34,441  |
| Insurance (none specific)                 | £1,035   |
| Pavilion Build Project                    | £13,309  |
| New Play Area Project                     | £99,518  |
| Traffic Calming (MVAS)                    | £5,489   |
| Summer Play Event                         | £468     |
|                                           | £237,912 |